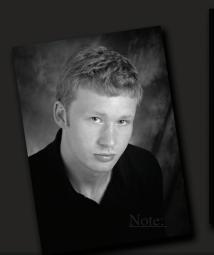

## THE Black & White

THIS HIGH CONTRAST BLACK & WHITE SESSION WORKS BEST WITH A BLACK SHIRT OR BLOUSE.

BRING OUT YOUR PERSONALITY IN THESE TWO CLOSE-UP SESSIONS ACCENTUATING THE BEAUTY OF BLACK & WHITE AND THE COLOR WHITE ON WHITE