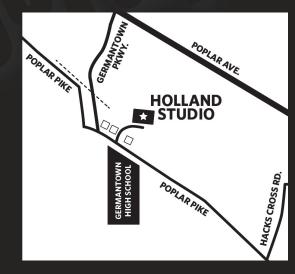

#### DIRECTIONS

WE ARE IN OLD GERMANTOWN. IF YOU ARE COMING DOWN GERMANTOWN PARKWAY, CROSS OVER POPLAR PIKE. TURN LEFT, GO HALF A BLOCK, AND TURN LEFT IN BETWEEN TWO COMMERCIAL HOUSES. WE ARE LOCATED JUST ACROSS FROM GERMANTOWN HIGH SCHOOL.